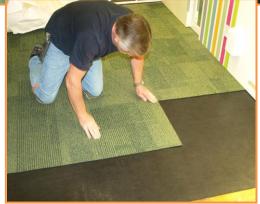

The 50m<sup>2</sup> of InstaLay was simply loose laid without the need for time consuming sub-floor preparations. The release film was then peeled back in stages and the carpet tiles positioned onto the low grab adhesive membrane and pressed into place.