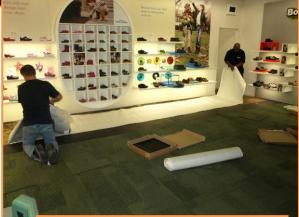

The 50m<sup>2</sup> of InstaLay was simply loose laid without the need for time consuming sub-floor preparations. The release film was then peeled back in stages and the carpet tiles positioned onto the low grab adhesive membrane and pressed into place.