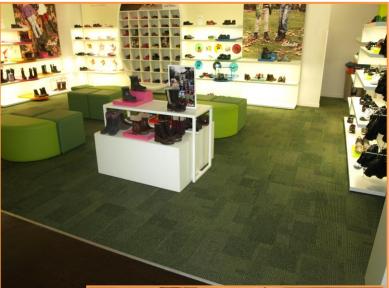

When Clarks International replaced the floor at its store at Clarks Village, Street, Somerset, they required superior cushioned flooring in the children's fitting area. Consequently, Clarks specified InstaLay self-adhesive acoustic underlay as it offered several important benefits.

Manufactured from environmentally friendly rubber crumb from recycled vehicle tyres, InstaLay is a high performance cushion underlay which provides excellent anti-fatigue characteristics, as required by Clarks.