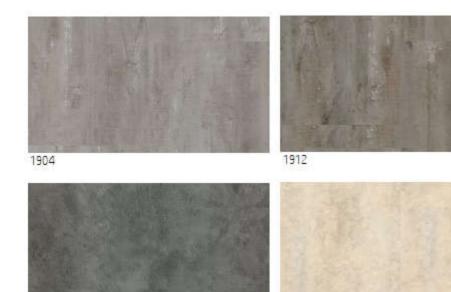

RD-PVC-Free is defined by its innovative technology and design options. Significant development of surface technology produces a special surface structure and resilient anti-scratch coating with an authentic optical effect. RD-PVC-Free is easy to maintain, scratch resistant and extremely resistant to stains.

#### Dimensions

620 x 450 mm

1235 x 305 mm

1235 x 230mm

Insta House Ivanhoe Road **Hogwood Business Park** Wokingham RG40 4PZ

Tel: +44(0)118 973 9560 Email: sales@instafloor.co.uk Web: www.instafloor.co.uk