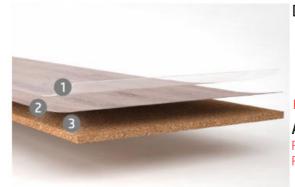

### Dry Back | 3.5mm

- Resilient Anti-Scratch Coating
- RD PVC Free Composite
- 3 Cork Composite >600kg/m3

For installation using Instalay 25HG underlay

Also available as Magnafloor with our unique magnetic backing For installation direct to metal raised access floors For installation using Ezy-Install magnetic flooring underlay