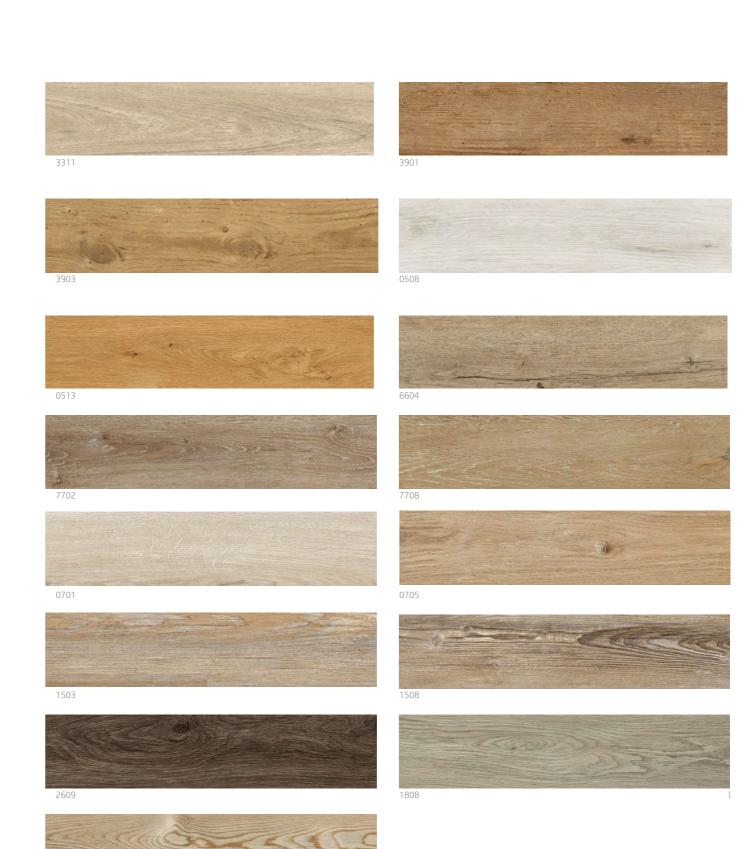

RD-PVC-Free is defined by its innovative technology and design options. Significant development of surface technology produces a special surface structure and resilient anti-scratch coating with an authentic optical effect. RD-PVC-Free is easy to maintain, scratch resistant and extremely resistant to stains.

#### Dimensions

620 x 450 mm

1235 x 305 mm

1235 x 230mm

Insta House Ivanhoe Road **Hogwood Business Park** Wokingham RG40 4PZ

Tel: +44(0)118 973 9560 Email: sales@instafloor.co.uk Web: www.instafloor.co.uk