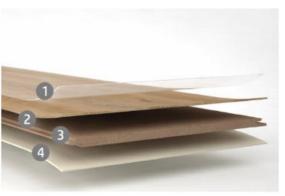

Underfloor

Use of Natural Soft to walk on Warm to the Raw Materials

Easy Maintenance

HDF - Click System | 8.7mm

- Resilient Anti-Scratch Coating
- RD PVC Free Composite
- Mositure Resistant HDF
- Sound Reduction Layer