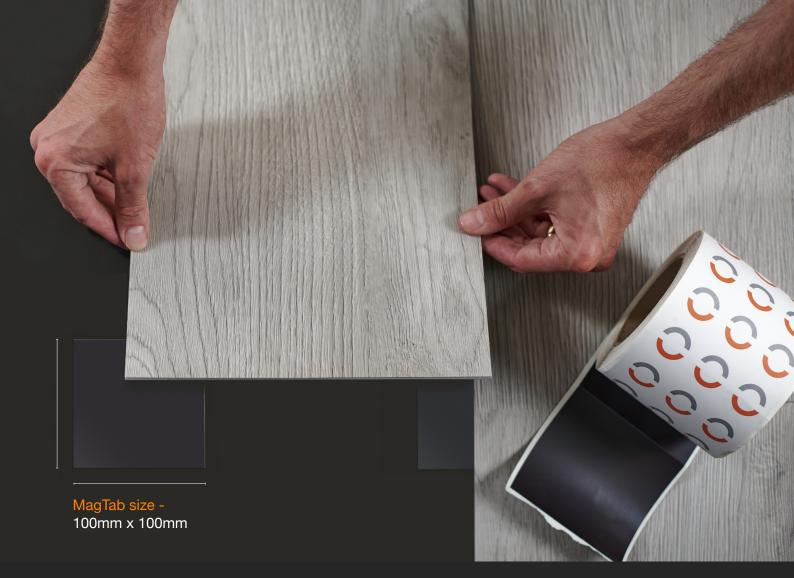

# $\mathbf{O}$

A new generation of flooring technology – works with non-magnetic floor coverings

MagTabs can be used with MagnaLay to install non-magnetic floor coverings including standard carpet tiles and loose-lay vinyl tiles.

Magnetic on one side and self-adhesive on the other, MagTabs work by locking tiles tightly together to create a durable floor with all the benefits of an adhesive-free system.

MagTabs attach to the MagnaLay rolldown system, or any magnetically receptive subfloor, such as raised access panels. Carpet tiles and vinyl tiles (4mm minimum thickness) are simply fixed in place and grip strongly to each other horizontally and vertically.