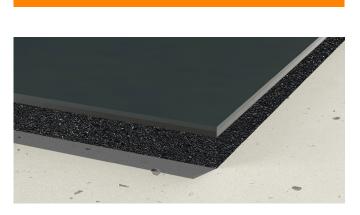

## MagnaLay benefits

InstaFloor has combined magnetic technology with a recycled rubber pad. The result is a roll-down acoustic underlay that offers excellent acoustic isolation that meets the UK sound regulations, and masking of subfloor imperfections.

- **Flexible** compatible with hardwood and engineered wood floor coverings.
- **Fast** dry-laid system can be installed over a new subfloor or existing floor. New floors can be walked on immediately.
- Easy to maintain worn or damaged areas can be quickly replaced, avoiding costly or inconvenient downtime.
- **Insulating** delivers excellent impact sound reduction.
- Cost-effective offers ongoing tax benefits due to the floor finish being classed as removable.
- Designed for longevity and recyclability

   floor coverings can be removed cleanly, ready for recycling: the MagnaLay underlay stays in place, ready for a new floor covering.
- Supports reduced environmental impact

   non-toxic, contributing to healthier
   indoor air quality and offers a natural
   vapour barrier.