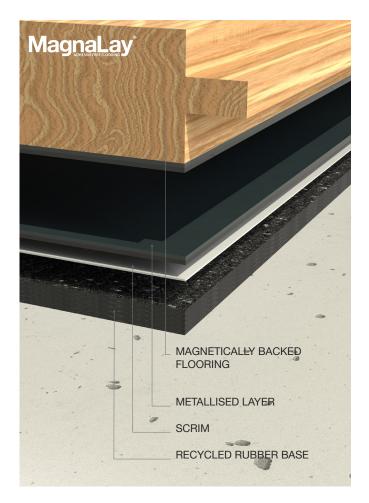

## Magnetic Flooring Technology

## MagnaLay benefits

InstaFloor has combined magnetic technology with a recycled rubber pad. The result is a roll-down acoustic underlay that offers excellent acoustic isolation that meets the UK sound regulations, and masking of subfloor imperfections.