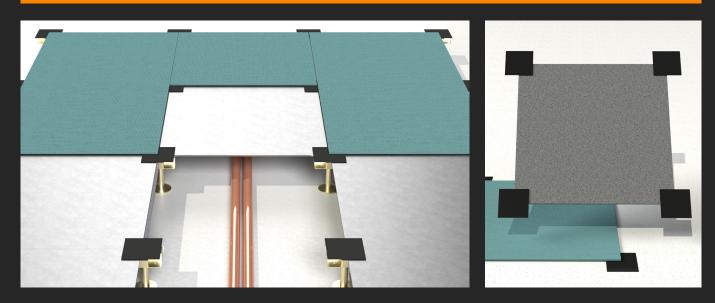

#### **RAISED ACCESS FLOORS**

Install carpet tiles or loose-lay vinyl tiles directly on raised access floor