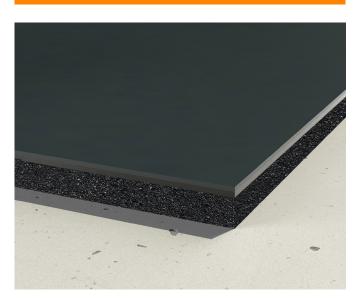

## MagnaLay benefits

InstaFloor has combined magnetic technology with a recycled rubber pad. The result is a roll-down acoustic underlay that offers excellent acoustic isolation that meets the UK sound regulations, and masking of subfloor imperfections.

- **Flexible** compatible with hardwood and engineered wood floor coverings.
- **Fast** dry-laid system can be installed over a new subfloor or existing floor. New floors can be walked on immediately.
- Easy to maintain worn or damaged areas can be quickly replaced, avoiding costly or inconvenient downtime.
- **Insulating** delivers excellent impact sound reduction.
- Cost-effective offers ongoing tax benefits due to the floor finish being classed as removable.
- Designed for longevity and recyclability