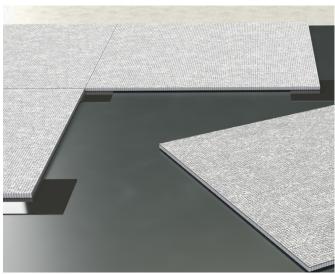

Floor tiles can be removed cleanly and easily for re-use or recycling. The MagnaLay underlay remains in place uncontaminated and ready for the next flooring installation.

#### **MAGNALAY - STEP 1**

Lay MagnaLay on subfloor or over existing floor covering

#### STEP 2

Install carpet tiles or loose-lay vinyl tiles with MagTabs